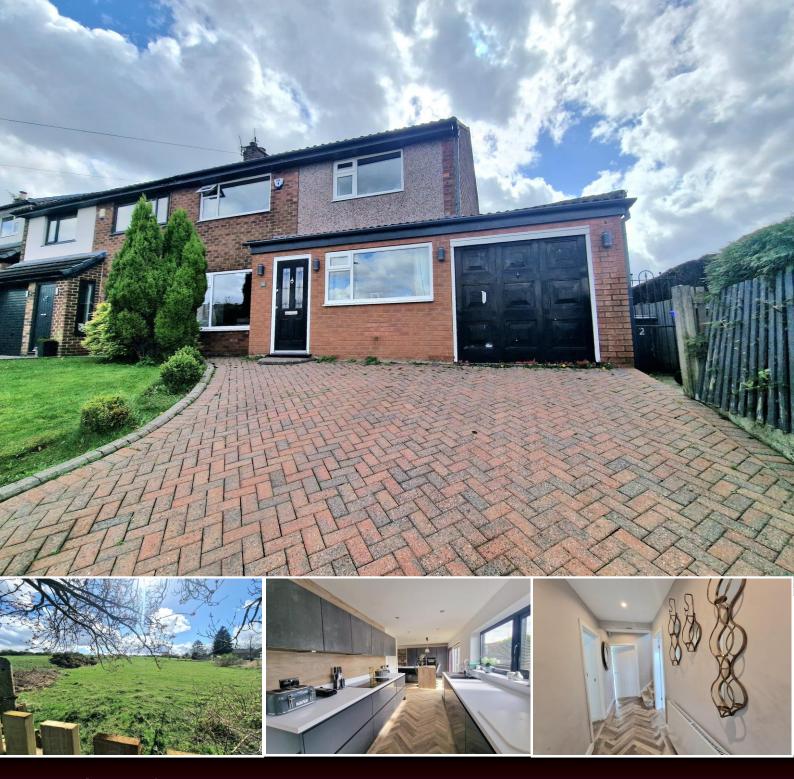

## Highcroft, Gee Cross. SK14 5LE

With lawned gardens backing onto open fields this extended 3 double bedroom semi detached property is located on a sought after development and is sure to prove popular. Werneth Low is close by and Gee Cross Village is conveniently situated with it's independent shops and transport facilities. The stylish accommodation has been much improved by the current owners and offers stunning accommodation featuring: Entrance porch, hall, sitting room, living area, open plan kitchen with breakfast island, Neff appliances and dishwasher, dining area and access to the garage. To the first floor are three double bedrooms and modern fitted shower room. There is an integral garage, generous sized block paved driveway, double glazing and gas central heating with Ideal Boiler installed 2023 and full electrical thomas lardner rewire in 2020.