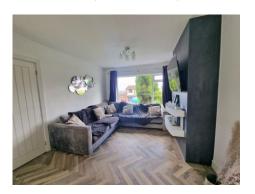

## Highcroft, Gee Cross. SK14 5LE

With lawned gardens backing onto open fields this extended 3 double bedroom semi detached property is located on a sought after development and is sure to prove popular. Werneth Low is close by and Gee Cross Village is conveniently situated with it's independent shops and transport facilities. The stylish accommodation has been much improved by the current owners and offers stunning accommodation featuring: Entrance porch, hall, sitting room, living area, open plan kitchen with breakfast island, Neff appliances and dishwasher, dining area and access to the garage. To the first floor are three double bedrooms and modern fitted shower room. There is an integral garage, generous sized block paved driveway, double glazing and gas central heating with Ideal Boiler installed 2023 and full electrical thomas lardner rewire in 2020.

## **LIVING AREA** 12' 0" x 10' 11" (3.65m x 3.32m)

BREAKFAST KITCHEN 23' 9" x 10' 10" (7.23m x 3.30m)

**DINING AREA**11' 10" x 7' 10" (3.60m x 2.39m)

**SITTING ROOM** 15' 0" x 7' 11" (4.57m x 2.41m)

BEDROOM ONE 13' 2" x 11' 10" (4.01m x 3.60m)