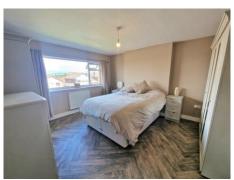

## **LIVING AREA** 12' 0" x 10' 11" (3.65m x 3.32m)

BREAKFAST KITCHEN 23' 9" x 10' 10" (7.23m x 3.30m)

**DINING AREA**11' 10" x 7' 10" (3.60m x 2.39m)

**SITTING ROOM** 15' 0" x 7' 11" (4.57m x 2.41m)

BEDROOM ONE 13' 2" x 11' 10" (4.01m x 3.60m)

**BEDROOM TWO**11' 9" x 10' 4" (3.58m x 3.15m)

**BEDROOM THREE** 11' 8" x 9' 8" (3.55m x 2.94m)

TOTAL FLOOR AREA: 1403 sq.ft. (138.7 sq.m.) approx.

White early steps that hear reads it exercise the occornig of the floorpin creatives the next reads of soon, restain, rooms and any other items are approximate and on reportability is taken for any error, orisistor or on-indivinent. This plain is the final trail purpose only and should be used as such by any prospective purchaser. The services, systems and applications shown have not been shated and no guarantee as to their operation of the services and the services of the services.