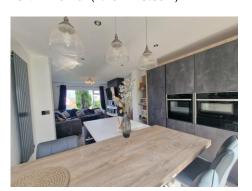

## Highcroft, Gee Cross. SK14 5LE

With lawned gardens backing onto open fields this extended 3 double bedroom semi detached property is located on a sought after development and is sure to prove popular. Werneth Low is close by and Gee Cross Village is conveniently situated with it's independent shops and transport facilities. The stylish accommodation has been much improved by the current owners and offers stunning accommodation featuring: Entrance porch, hall, sitting room, living area, open plan kitchen with breakfast island, Neff appliances and dishwasher, dining area and access to the garage. To the first floor are three double bedrooms and modern fitted shower room. There is an integral garage, generous sized block paved driveway, double glazing and gas central heating with Ideal Boiler installed 2023 and full electrical thomas lardner rewire in 2020.

## **LIVING AREA** 12' 0" x 10' 11" (3.65m x 3.32m)

BREAKFAST KITCHEN 23' 9" x 10' 10" (7.23m x 3.30m)

**DINING AREA**11' 10" x 7' 10" (3.60m x 2.39m)

**SITTING ROOM** 15' 0" x 7' 11" (4.57m x 2.41m)

BEDROOM ONE 13' 2" x 11' 10" (4.01m x 3.60m)