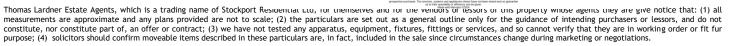

## **LIVING AREA** 12' 0" x 10' 11" (3.65m x 3.32m)

BREAKFAST KITCHEN 23' 9" x 10' 10" (7.23m x 3.30m)

**DINING AREA**11' 10" x 7' 10" (3.60m x 2.39m)

**SITTING ROOM** 15' 0" x 7' 11" (4.57m x 2.41m)

BEDROOM ONE 13' 2" x 11' 10" (4.01m x 3.60m)

**BEDROOM TWO**11' 9" x 10' 4" (3.58m x 3.15m)

**BEDROOM THREE** 11' 8" x 9' 8" (3.55m x 2.94m)

TOTAL FLOOR AREA: 1403 sq.ft. (138.7 sq.m.) approx.

White early steps that hear reads it exercise the occornig of the floorpin creatives the next reads of soon, restain, rooms and any other items are approximate and on reportability is taken for any error, orisistor or on-indivinent. This plain is the final trail purpose only and should be used as such by any prospective purchaser. The services, systems and applications shown have not been shated and no guarantee as to their operation of the services and the services of the services.