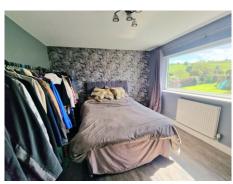

## **LIVING AREA** 12' 0" x 10' 11" (3.65m x 3.32m)

BREAKFAST KITCHEN 23' 9" x 10' 10" (7.23m x 3.30m)

**DINING AREA**11' 10" x 7' 10" (3.60m x 2.39m)

**SITTING ROOM** 15' 0" x 7' 11" (4.57m x 2.41m)

BEDROOM ONE 13' 2" x 11' 10" (4.01m x 3.60m)

**BEDROOM TWO**11' 9" x 10' 4" (3.58m x 3.15m)

**BEDROOM THREE** 11' 8" x 9' 8" (3.55m x 2.94m)

TOTAL FLOOR AREA: 1403 sq.ft. (138.7 sq.m.) approx.

White early steps that hear reads it exercise the occornig of the floorpin creatives the next reads of soon, restain, rooms and any other items are approximate and on reportability is taken for any error, orisistor or on-indivinent. This plain is the final trail purpose only and should be used as such by any prospective purchaser. The services, systems and applications shown have not been shated and no guarantee as to their operation of the services and the services of the services.