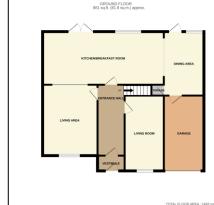

## **LIVING AREA** 12' 0" x 10' 11" (3.65m x 3.32m)

BREAKFAST KITCHEN 23' 9" x 10' 10" (7.23m x 3.30m)

**DINING AREA**11' 10" x 7' 10" (3.60m x 2.39m)

**SITTING ROOM** 15' 0" x 7' 11" (4.57m x 2.41m)

BEDROOM ONE 13' 2" x 11' 10" (4.01m x 3.60m)

**BEDROOM TWO**11' 9" x 10' 4" (3.58m x 3.15m)

**BEDROOM THREE** 11' 8" x 9' 8" (3.55m x 2.94m)

TOTAL FLOOR AREA: 1403 sq.ft. (138.7 sq.m.) approx.

White early steps that hear reads it exercise the occornig of the floorpin creatives the next reads of soon, restain, rooms and any other items are approximate and on reportability is taken for any error, orisistor or on-indivinent. This plain is the final trail purpose only and should be used as such by any prospective purchaser. The services, systems and applications shown have not been shated and no guarantee as to their operation of the services and the services of the services.