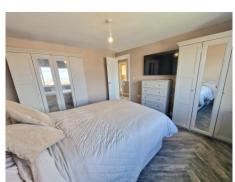

## **LIVING AREA** 12' 0" x 10' 11" (3.65m x 3.32m)

BREAKFAST KITCHEN 23' 9" x 10' 10" (7.23m x 3.30m)

**DINING AREA**11' 10" x 7' 10" (3.60m x 2.39m)

**SITTING ROOM** 15' 0" x 7' 11" (4.57m x 2.41m)

BEDROOM ONE 13' 2" x 11' 10" (4.01m x 3.60m)

**BEDROOM TWO**11' 9" x 10' 4" (3.58m x 3.15m)

**BEDROOM THREE** 11' 8" x 9' 8" (3.55m x 2.94m)

TOTAL FLOOR AREA: 1403 sq.ft. (138.7 sq.m.) approx.

White early steps that hear reads it exercise the occornig of the floorpin creatives the next reads of soon, restain, rooms and any other items are approximate and on reportability is taken for any error, orisistor or on-indivinent. This plain is the final trail purpose only and should be used as such by any prospective purchaser. The services, systems and applications shown have not been shated and no guarantee as to their operation of the services and the services of the services.